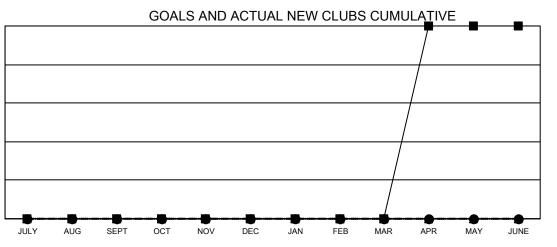

## GAT MONTHLY MEMBERSHIP PROGRESS REPORT

**Multiple District 28** 

Results as of: 2/28/2022

LOCATION: UTAH

| Clubs                 |               |           |               | Members               |                           |                         |                                                    |  |
|-----------------------|---------------|-----------|---------------|-----------------------|---------------------------|-------------------------|----------------------------------------------------|--|
| RESULTS FOR 2021-2022 |               |           |               | RESULTS FOR 2021-2022 |                           |                         |                                                    |  |
| QUARTER               | NEW CLUB GOAL | NEW CLUBS | DROPPED CLUBS | QUARTER               | MEMBER GROWTH NET<br>GOAL | MEMBER GROWTH<br>ACTUAL | DROPPED<br>MEMBERS ACTUAL<br>(including transfers) |  |
| JULY/AUG/SEPT         | 0             | 0         | 0             | JULY/AUG/SE           | PT 6                      | 19                      | 29                                                 |  |
| OCT/NOV/DEC           | 0             | 0         | 0             | OCT/NOV/DE            | C 6                       | 29                      | 31                                                 |  |
| JAN/FEB/MAR           | 0             | 0         | 0             | JAN/FEB/MAR           | 9                         | 15                      | 15                                                 |  |
| APR/MAY/JUNE          | 1             | 0         | 0             | APR/MAY/JUN           | IE 9                      | 0                       | 0                                                  |  |

- - CURRENT YEAR ACTUAL NEW CLUBS

▲ - LAST YEAR ACTUAL NEW CLUBS

GOALS AND ACTUAL MEMBERS CUMULATIVE

- MEMBER GROWTH ACTUAL

▲ - LAST YEAR MEMBERSHIP ACTUAL

| DROPPED CLUBS: 0        |         | 21 CLUBS OF 53 ADDED 1 OR MORE<br>NEW MEMBERS | GENDER DISTRIBUTION               |              |  |
|-------------------------|---------|-----------------------------------------------|-----------------------------------|--------------|--|
|                         |         |                                               | MALE                              | 669 (71.25%) |  |
|                         |         |                                               | FEMALE                            | 270 (28.75%) |  |
| DROPPED MEMBERS         |         |                                               | NON BINARY                        | 0 (0.00%)    |  |
| DECEASED                | 16      |                                               | PREFER NOT TO ANSWER              | 0 (0.00%)    |  |
| CLUB CANCELLED<br>OTHER | 0<br>59 | CLICK HERE FOR CUMULATIVE                     | TOTAL FAMILY UNIT MEMBERS         | 256          |  |
| TOTAL                   | 75      | MEMBERSHIP DATA                               | FAMILY MEMBERS PAYING HAL<br>DUES | F 129        |  |