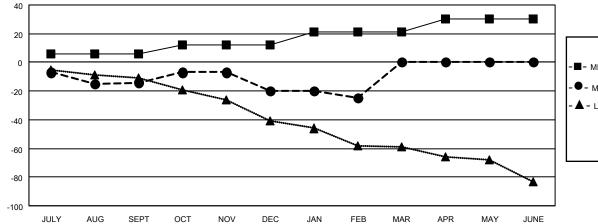

## GAT MONTHLY MEMBERSHIP PROGRESS REPORT

**Multiple District 28** 

Results as of: 2/28/2022

LOCATION: UTAH

| Clubs                 |               |           |               | Members               |                           |                         |                                                    |  |
|-----------------------|---------------|-----------|---------------|-----------------------|---------------------------|-------------------------|----------------------------------------------------|--|
| RESULTS FOR 2021-2022 |               |           |               | RESULTS FOR 2021-2022 |                           |                         |                                                    |  |
| QUARTER               | NEW CLUB GOAL | NEW CLUBS | DROPPED CLUBS | QUARTER               | MEMBER GROWTH NET<br>GOAL | MEMBER GROWTH<br>ACTUAL | DROPPED<br>MEMBERS ACTUAL<br>(including transfers) |  |
| JULY/AUG/SEPT         | 0             | 0         | 0             | JULY/AUG/SE           | PT 6                      | 19                      | 29                                                 |  |
| OCT/NOV/DEC           | 0             | 0         | 0             | OCT/NOV/DE            | C 6                       | 29                      | 31                                                 |  |
| JAN/FEB/MAR           | 0             | 0         | 0             | JAN/FEB/MAR           | 9                         | 15                      | 15                                                 |  |
| APR/MAY/JUNE          | 1             | 0         | 0             | APR/MAY/JUN           | IE 9                      | 0                       | 0                                                  |  |

- - CURRENT YEAR ACTUAL NEW CLUBS

▲ - LAST YEAR ACTUAL NEW CLUBS

GOALS AND ACTUAL MEMBERS CUMULATIVE

- MEMBER GROWTH ACTUAL

▲ - LAST YEAR MEMBERSHIP ACTUAL

| DROPPED CLUBS: 0        |         | 21 CLUBS OF 53 ADDED 1 OR MORE<br>NEW MEMBERS | GENDER DISTRIBUTION               |              |  |
|-------------------------|---------|-----------------------------------------------|-----------------------------------|--------------|--|
|                         |         |                                               | MALE                              | 669 (71.25%) |  |
|                         |         |                                               | FEMALE                            | 270 (28.75%) |  |
| DROPPED MEMBERS         |         |                                               | NON BINARY                        | 0 (0.00%)    |  |
| DECEASED                | 16      |                                               | PREFER NOT TO ANSWER              | 0 (0.00%)    |  |
| CLUB CANCELLED<br>OTHER | 0<br>59 | CLICK HERE FOR CUMULATIVE                     | TOTAL FAMILY UNIT MEMBERS         | 256          |  |
| TOTAL                   | 75      | MEMBERSHIP DATA                               | FAMILY MEMBERS PAYING HAL<br>DUES | F 129        |  |